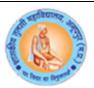

शासकीय अग्रणी तुलसी महाविद्यालय अनूपपुर के प्राचार्य डॉ. जे. के. संत केद्वारा स्वामी विवेकानंद कैरियर मार्गदर्शन योजना के जिला नोडल /प्रकोष्ठ प्रभारी / टीपीओ प्रो. विनोद कुमार कोल और सह-प्रभारी श्रीमती संगीता बासरानी , आईक्यूएसी प्रभारी डॉ. देवेन्द्र सिंह बागरी , डॉ. राजेश्वरी तिवारी , डॉ. संजीव द्विवेदी और डॉ. तरन्नुम सरवत के नेतृत्व में महाविद्यालय की 36 छात्र / छात्राओं के एक दल को 16 जून 2023 को प्रातः 10 :00 बजे महाविद्यालय से बस को हरी झंडी दिखाकर ओरिएंट पेपर मिल्स अमलाई के लिए खाना किया।