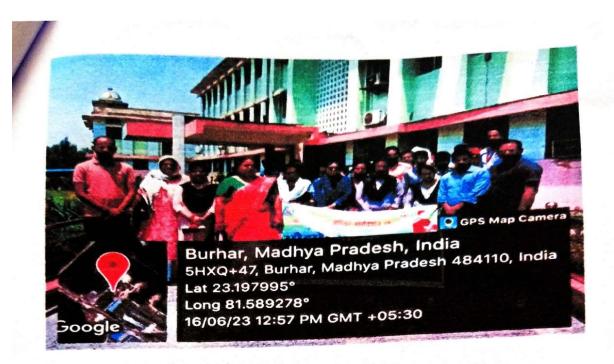

E-mail: hegtdcano@mp.gov.in

**2**9893076404

भ्रमण के पश्चात् एजीएम- एच . आर . श्री रिव सिंह के द्वारा छात्र /छात्रओ से प्लांट भ्रमण के सम्बन्ध के फीडबैक प्राप्त किया औरउज्जवल भविष्य के किया सभी को शुभकामनाये दी। अंत में महाविद्यालय परिवार की ओर से स्वामी विवेकानंद कैरिएर मार्गदर्शन के जिला नोडल / प्रकोष्ठ प्रभारी सहायक प्राध्यापक प्रो . विनोद कुमार कोल के द्वारा श्री रिव सिंह एच . आर . विभाग और ओरिएंट पेपर मिल्स के प्रबंधक के प्रति आभार प्रकट किया गया।