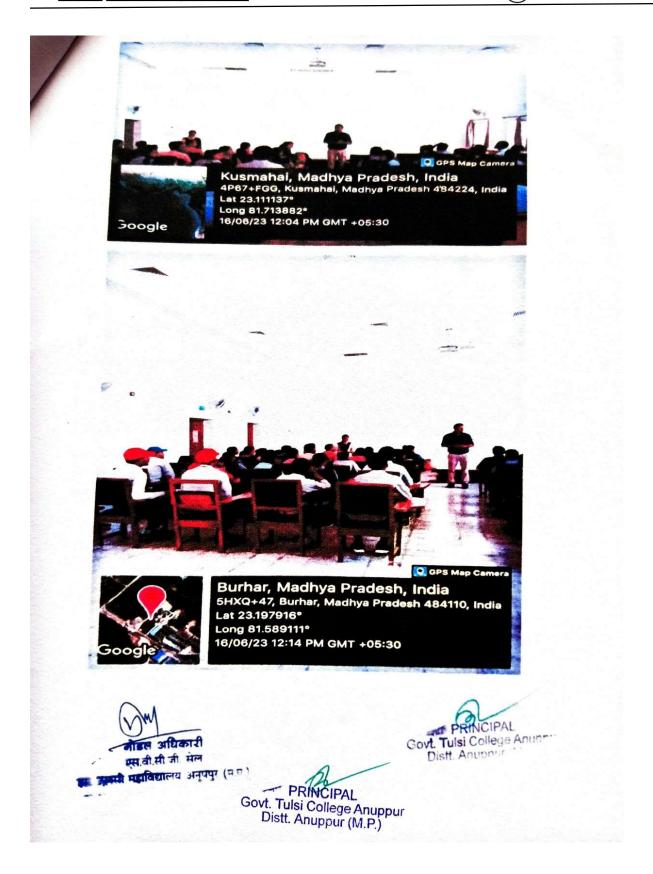

इसके बाद भ्रमण दल ने श्री रिव सिंह के नेतृत्व मेंप्लांट में कागज बनने की सम्पूर्ण प्रक्रिया को प्रत्यक्ष रूप से देखा और यह जाना की कागज के निर्माण में किस प्रकार की लकडियो का प्रयोग किया जाता है और किन -िकन रसायनों का प्रयोग कागज उद्योग में किया जाता है तथा इन रसायनों का इन उद्योग में कितना महत्त्व है।

E-mail: hegtdcano@mp.gov.in

**2**9893076404

भ्रमण के पश्चात् एजीएम- एच . आर . श्री रिव सिंह के द्वारा छात्र /छात्रओ से प्लांट भ्रमण के सम्बन्ध के फीडबैक प्राप्त किया औरउज्जवल भविष्य के किया सभी को शुभकामनाये दी। अंत में महाविद्यालय परिवार की ओर से स्वामी विवेकानंद कैरिएर मार्गदर्शन के जिला नोडल / प्रकोष्ठ प्रभारी सहायक प्राध्यापक प्रो . विनोद कुमार कोल के द्वारा श्री रिव सिंह एच . आर . विभाग और ओरिएंट पेपर मिल्स के प्रबंधक के प्रति आभार प्रकट किया गया।