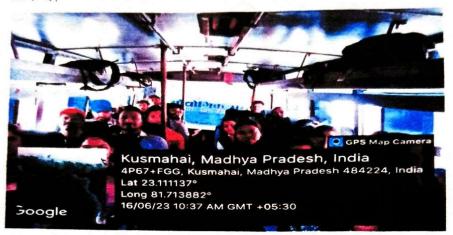

शासकीय अग्रणी तुलसी महाविद्यालय अनूपपुर के प्राचार्य डॉ. जे. के. संत केद्वारा स्वामी विवेकानंद कैरियर मार्गदर्शन योजना के जिला नोडल /प्रकोष्ठ प्रभारी / टीपीओ प्रो. विनोद कुमार कोल और सह-प्रभारी श्रीमती संगीता बासरानी , आईक्यूएसी प्रभारी डॉ. देवेन्द्र सिंह बागरी , डॉ. राजेश्वरी तिवारी , डॉ. संजीव द्विवेदी और डॉ. तरन्नुम सरवत के नेतृत्व में महाविद्यालय की 36 छात्र / छात्राओं के एक दल को 16 जून 2023 को प्रातः 10 :00 बजे महाविद्यालय से बस को हरी झंडी दिखाकर ओरिएंट पेपर मिल्स अमलाई के लिए खाना किया।

E-mail: hegtdcano@mp.gov.in

**2**9893076404

उद्यमी होने के गुण विद्यमान है वे स्वयं का स्वरोजगार स्थापित करने एवं अन्य को भी रोजगार उपलब्ध करने हेतु अभिप्रेरित हो सके।

महाविद्यालय की छात्र /छात्राओं का यह दल सुबह 11:20 बजे औद्योगिक संस्थान " ओरिएंट पेपर मिल्स अमलाई " पंहुचा, जहा परप्रवेश सम्बन्धी औपचारिकता पूरी करने के बाद दल को भ्रमण की अनुमित प्राप्त हो गई।