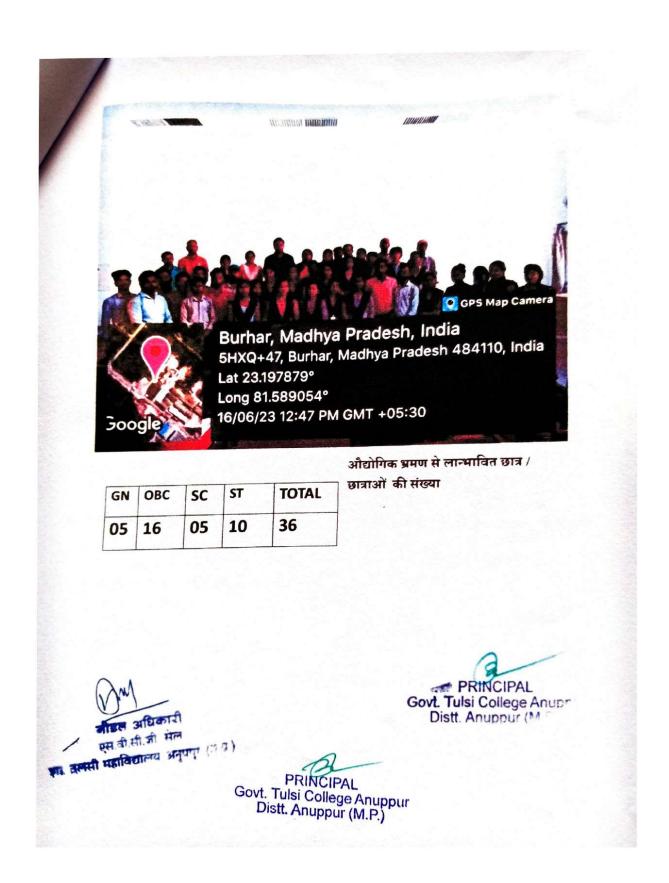

शासकीय अग्रणी तुलसी महाविद्यालय अनूपपुर के प्राचार्य डॉ. जे. के. संत केद्वारा स्वामी विवेकानंद कैरियर मार्गदर्शन योजना के जिला नोडल /प्रकोष्ठ प्रभारी / टीपीओ प्रो. विनोद कुमार कोल और सह-प्रभारी श्रीमती संगीता बासरानी , आईक्यूएसी प्रभारी डॉ. देवेन्द्र सिंह बागरी , डॉ. राजेश्वरी तिवारी , डॉ. संजीव द्विवेदी और डॉ. तरन्नुम सरवत के नेतृत्व में महाविद्यालय की 36 छात्र / छात्राओं के एक दल को 16 जून 2023 को प्रातः 10 :00 बजे महाविद्यालय से बस को हरी झंडी दिखाकर ओरिएंट पेपर मिल्स अमलाई के लिए खाना किया।

E-mail: hegtdcano@mp.gov.in

**2**9893076404

उद्यमी होने के गुण विद्यमान है वे स्वयं का स्वरोजगार स्थापित करने एवं अन्य को भी रोजगार उपलब्ध करने हेतु अभिप्रेरित हो सके।

महाविद्यालय की छात्र /छात्राओं का यह दल सुबह 11:20 बजे औद्योगिक संस्थान " ओरिएंट पेपर मिल्स अमलाई " पंहुचा, जहा परप्रवेश सम्बन्धी औपचारिकता पूरी करने के बाद दल को भ्रमण की अनुमित प्राप्त हो गई।