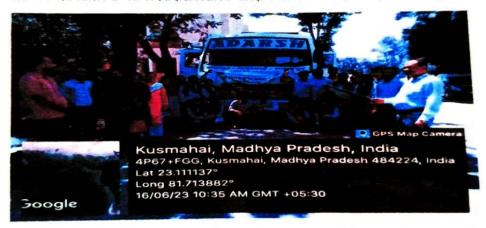

शासकीय अग्रणी तुलसी महाविद्यालय अनूपपुर के प्राचार्य डॉ. जे. के. संत केद्वारा स्वामी विवेकानंद कैरियर मार्गदर्शन योजना के जिला नोडल /प्रकोष्ठ प्रभारी / टीपीओ प्रो. विनोद कुमार कोल और सह-प्रभारी श्रीमती संगीता बासरानी , आईक्यूएसी प्रभारी डॉ. देवेन्द्र सिंह बागरी , डॉ. राजेश्वरी तिवारी , डॉ. संजीव द्विवेदी और डॉ. तरन्नुम सरवत के नेतृत्व में महाविद्यालय की 36 छात्र / छात्राओं के एक दल को 16 जून 2023 को प्रातः 10 :00 बजे महाविद्यालय से बस को हरी झंडी दिखाकर ओरिएंट पेपर मिल्स अमलाई के लिए खाना किया।

E-mail: hegtdcano@mp.gov.in

**2**9893076404

उद्यमी होने के गुण विद्यमान है वे स्वयं का स्वरोजगार स्थापित करने एवं अन्य को भी रोजगार उपलब्ध करने हेतु अभिप्रेरित हो सके।

महाविद्यालय की छात्र /छात्राओं का यह दल सुबह 11:20 बजे औद्योगिक संस्थान " ओरिएंट पेपर मिल्स अमलाई " पंहुचा, जहा परप्रवेश सम्बन्धी औपचारिकता पूरी करने के बाद दल को भ्रमण की अनुमित प्राप्त हो गई।